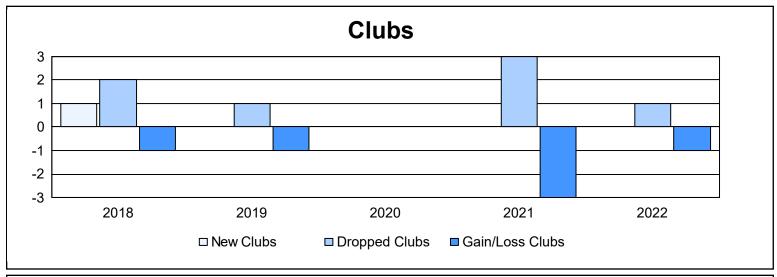

District C 2 As of June 2022 Cumulative

| Year      | New<br>Clubs | Dropped<br>Clubs | Gain/<br>Loss<br>Clubs | New<br>Members | Charter<br>Members | Reinstate<br>Members | Transfer<br>Members | Total<br>Member<br>Added | Total<br>Members<br>Dropped | Gain/<br>Loss<br>Members |
|-----------|--------------|------------------|------------------------|----------------|--------------------|----------------------|---------------------|--------------------------|-----------------------------|--------------------------|
| 2017-2018 | 1            | 2                | -1                     | 194            | 36                 | 6                    | 17                  | 253                      | 308                         | -55                      |
| 2018-2019 | 0            | 1                | -1                     | 143            | 6                  | 11                   | 13                  | 173                      | 249                         | -76                      |
| 2019-2020 | 0            | 0                | 0                      | 117            | 1                  | 8                    | 8                   | 134                      | 192                         | -58                      |
| 2020-2021 | 0            | 3                | -3                     | 99             | 1                  | 6                    | 21                  | 127                      | 228                         | -101                     |
| 2021-2022 | 0            | 1                | -1                     | 133            | 2                  | 19                   | 8                   | 162                      | 238                         | -76                      |
| Average   | 0            | 1                | -1                     | 137            | 9                  | 10                   | 13                  | 170                      | 243                         | -73                      |